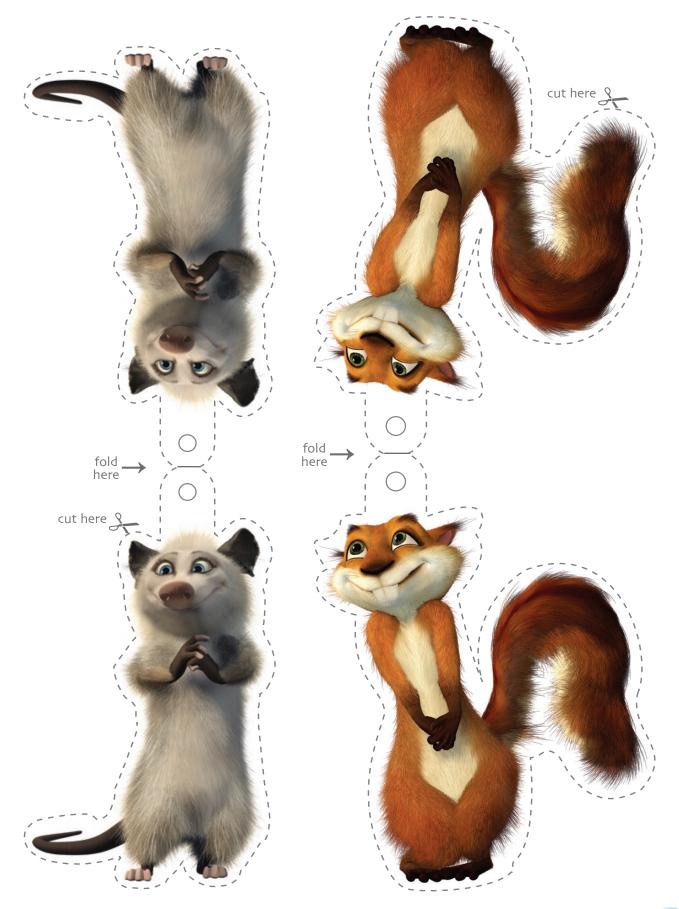

## **CHARACTERS:**

- **1.** Fold each character piece in half and glue to hold.
- 2. Punch a hole at the top of each character where the circle is located.
- **3.** Tie a piece of string to each hole.